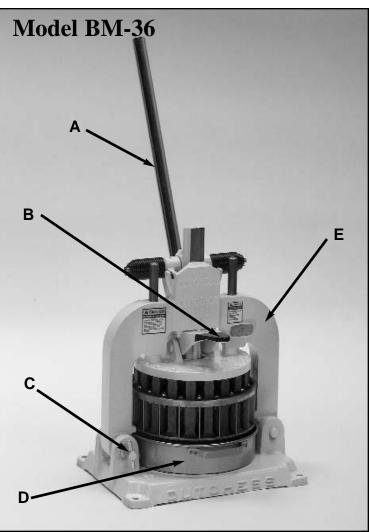

#### **OPERATING INSTRUCTIONS**

**STEP 1:** *Place dough piece into lightly dusted Pan* "**D**", *and insert Pan into position in machine under the Head.* 

**STEP 2:** *Pull Handle* "**A**", *down which will lower the Head. Exert some firm pressure on the dough piece to compress and level the dough within the confines of the Pan.* 

**STEP 3:** Release pressure on dough slightly to allow you to easily depress the Trip Lever "**B**", which releases the knives, then pull the Handle down until it stops, thus dividing the dough into equal size pieces. Raise the Handle to the top and remove the Pan. Remove dough from Pan and repeat steps 1-3.

## CAUTION!

The Yoke "E" must be supported when tipped to the right for cleaning, particularly if the Bench Model machine is mounted to a Portable Stand.

#### MAINTENANCE INSTRUCTIONS

- 1. Clean entire machine daily.
- 2. To clean knives -
- A. Remove Pin "**C**" at the Left Hand Side.
- B. Tip the Yoke "E" to the Right, exposing the face of the Dividing Head.
- C. Lift the Latch at the back of the machine and hook it on the projection provided for it on the back of the Yoke "**E**".
- D. Pull Handle "A" forward. This will expose the Knives for cleaning. Use compressed air to remove flour and dough particles from Divider Head.

Reverse this operation to put the machine back into operating position.