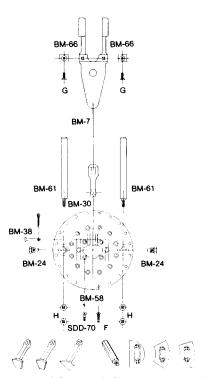

#### Parts for machines with serial number stamped on Yoke.

| Part No.         | Description                              |
|------------------|------------------------------------------|
| BM-001           | Rack                                     |
| BM-002           | Inside Ring                              |
| BM-002<br>BM-003 | Outside Ring                             |
| BM-004           | Knife Plate                              |
| BM-007PNT        | Trip Lever                               |
| BM-008           | Outside Plug (New # B4-139-0027)         |
| BM-010           | Intermediate Plug (New $\#$ B4-139-0022) |
| BM-011           | Center Plug (New # B4-139-0028)          |
| BM-015           | R/H Torsion Spring} Sold in pairs only   |
| BM-016           | L/H Torsion Spring}                      |
| BM-017A          | Stainless Steel Pan                      |
| BM-018PLTD       | Operating Handle                         |
| BM-024           | Trip Lever Screw                         |
| BM-026A          | Large Center Knife (Stainless Steel)     |
| BM-027A          | Small Center Knife (Stainless Steel)     |
| BM-028A          | Intermediate Knife (Stainless Steel)     |
| BM-029A          | Outside Knife (Stainless Steel)          |
| BM-030PNT        | Latch                                    |
| BM-038           | Latch Pin                                |
| BM-057PNT        | Yoke                                     |
| BM-058PNT        | Plug Plate                               |
| BM-059PNT        | Base                                     |
| BM-061           | Spindle                                  |
| BM-062           | Yoke Pin                                 |
| BM-064           | Spring Shaft                             |
| BM-066PH         | Trip Lever Plate                         |
| BM-067           | Yoke Locking Pin                         |
| BM-088PNT        | Segment                                  |
| SDD-70           | Intermediate & Inside Plug Screw         |

- Sq. Hd. Set Screw (for Segment) 1-1/4" long "D"
- Hex Hd. Capscrew (for Rack) 1-1/4 " long
- "Е" Rd. Hd. Machine Screw (for Knives) 1" long
- "F" Rd. Hd. Machine Screw (for Outside Plugs) 1-1/4" long
- "G" Flat Hd. Machine Screw (for Trip Lever Plate) 3/4" long
- "H" Thin Hex Nut (for Spindle)

#### FOLLOWING ARE FOR 18-PART MACHINES ONLY

| BM-068 | Outside Plug      |
|--------|-------------------|
| BM-069 | Outside Ring      |
| BM-070 | Inside Ring       |
| BM-071 | Center Knife      |
| BM-072 | Intermediate Plug |
| BM-073 | Center Plug       |
| RR-521 | Plug Stem         |
|        |                   |