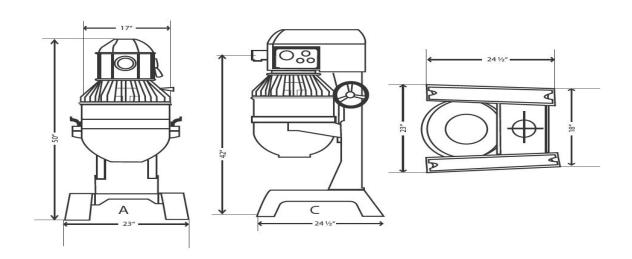

#### **Dimensions:**

23" Wide x 50" High x 24.5" Depth

### Weight:

462 lbs. Net Weight, 562 lbs Shipping Weight.

| Speed | Agitator RPM's | Attachment Hub RPM's |  |
|-------|----------------|----------------------|--|
| 1     | 55             | 96                   |  |
| 2     | 105            | 183                  |  |
| 3     | 230            | 402                  |  |