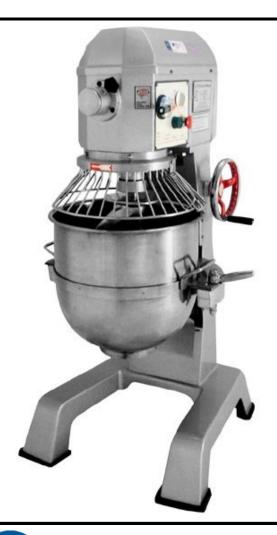

Bakers' Machinery Company, Inc.

A subsidiary of Superior-Lidgerwood-Mundy Corp

Item No.

**Model DUT/HUB-40** 

40 Quart Floor Model Mixer

# **Model DUT/HUB-40 Floor Model Planetary Mixer**

#### Standard Features:

- Heavy Duty 1-1/2 HP Motor, 208-240/60/1, 10 A
- ♦ # 12 Attachment Hub
- Gear Driven Transmission
- 3-Speed with 30-Minute Timer w/Auto Shut-off
- Safety Bowl Guard
- ♦ Bowl Lift Safety
- ♦ Manual Bowl Lift
- Dough Hook
- Wire Whip
- Beater Paddle
- ♦ Stainless Steel Bowl
- ♦ Bowl Locking Handles
- ♦ 7-Foot Power Cord
- ◆ 3-yr Limited Parts Warranty
- ◆ 1-Year Full Parts & Labor Warranty