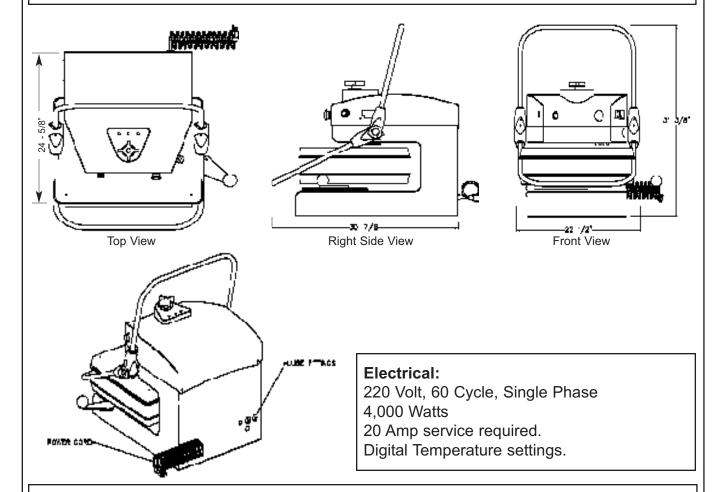

#### **Machine Dimensions:**

Width: 22-1/2" (57.2 cm) Depth: 30-7/8" (78.4 cm) Height: 31-3/8" (79.7 cm)

Shipping Wt.: 235 lbs Net Wt.: 217 lbs

Shipping Class: 85 FOB: Pittsburg, KS 66762

**Shipping Dimensions:** 34'w x 24"d x 32"h (86.36 cm x 60.96 cm x 81.28 cm)

#### Manually Operated Dough Press (Dual Heated Platens)

Can be used with one or both Platens heated, or no heat for cold press method.

Platens can be heated to 450°F

**Standard:** Stainless Steel, Type 304 with #4 Polished Finish **Options:** White Powder Coat finish (Model DUT/D-TXM-2-18WH)