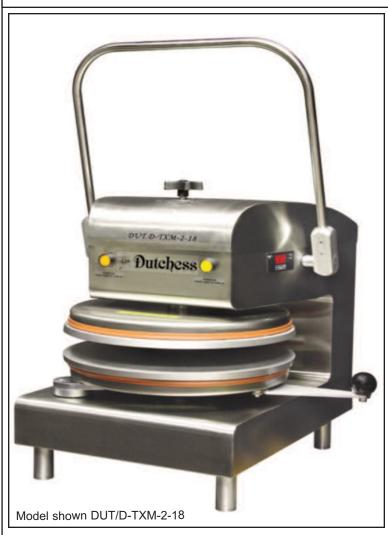

### **Manually Operated Dough Press**

Great for: Flour Tortillas, Corn Tortillas & Pizza

#### **Features Include:**

- o Large 18" Round Platens.
- o Heat one or both platens from Off to 450°F or use it without heat for cold pressing.
- o Easy-to-use digital temperature readout.
- o Bottom platen swings out saving space and easier to use than top swinging models.
- o Easy to use Cam over-lock linkage reduces operator fatigue.
- o Illuminated power On/Off Buttons.
- o Sleek, Modern Durable and easy to clean all Stainless Steel design.
- Also available in White Powder Coat finish.
   Model DUT/D-TXM-2-18WH
- o Optional non-stick coated upper & lower platens.
- o Quick lube fittings for easy maintenance.
- o 220 volt, 4000 watts, 20 amps.
- o 22-1/2" wide x 31-3/8" high x 37-7/8" deep.
- o ETL Certified
- o CE Certified

The Model DUT/D-TXM-2-18 manual Tortilla & Pizza Press is the most efficient, durable and easiest way to press Tortillas or Pizza dough. With the large 18" dual heated platens you can press, flatten or par bake 4-6 Tortillas in seconds. Pizza dough can be cold pressed, warm pressed or par baked in just a few seconds. The lightweight bottom platen easily swings out to allow quick loading and unloading product.

## MODEL DUT/D-TXM-2-18 & DUT/D-TXM-2-18WH

Manually Operated Dough Press (Dual Heated Platens)