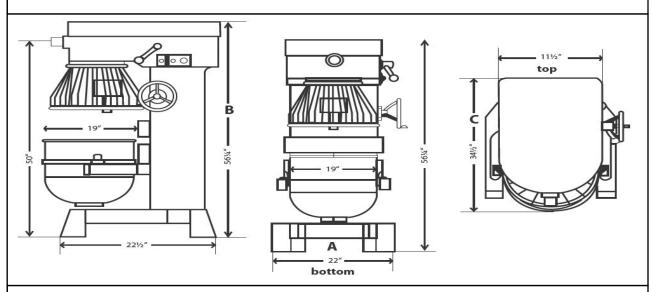

## <u>Dimensions:</u> Weight:

22" Wide x 56.25" High x 34.5" Depth 814 lbs. Net Weight, 940 lbs Shipping Weight.

| Speed | Agitator RPM's | Attachment Hub RPM's |  |
|-------|----------------|----------------------|--|
| 1     | 104            | 119                  |  |
| 2     | 197            | 226                  |  |
| 3     | 331            | 380                  |  |