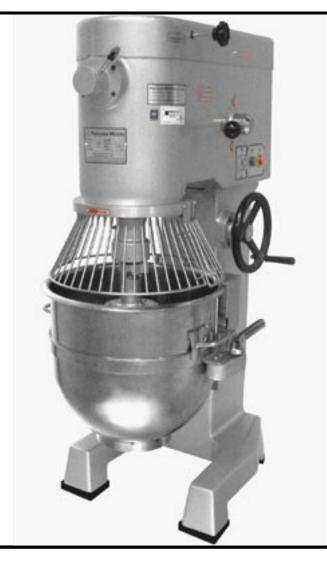

Bakers' Machinery Company, Inc.

A subsidiary of Superior-Lidgerwood-Mundy Corp

Item No.

**Model DUT/V-60** 

60 Quart Floor Model Mixer

#### Standard Features:

- Heavy Duty 2 HP Motor
- 208/240/60/1 or 3
- # 12 Attachment Hub
- Gear Driven Transmission
- ◆ 3-Speed with 30-Minute Timer w/Auto Shut-off
- Safety Bowl Guard
- ♦ Bowl Lift Safety
- Manual Bowl Lift
- Dough Hook
- ♦ Wire Whip
- Beater Paddle
- Stainless Steel Bowl
- ♦ Bowl Locking Handles
- ♦ 3-yr Limited Parts Warranty
- ♦ 1 Year Full Parts & Labor Warranty