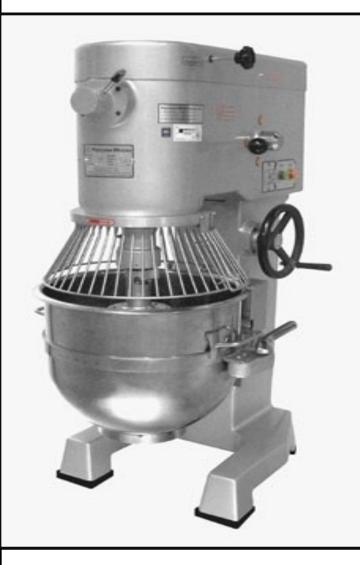

Bakers' Machinery Company, Inc.

A subsidiary of Superior-Lidgerwood-Mundy Corp

Item No.

**Model DUT/V-80** 

80 Quart Floor Model Mixer

# **Model DUT/V-80 Floor Model Planetary Mixer**

#### Standard Features:

- Heavy Duty 4 HP Motor
- 208/240/60/1 or 3
- # 12 Attachment Hub
- Gear Driven Transmission
- ◆ 3-Speed with 30-Minute Timer w/Auto Shut-off
- Safety Bowl Guard
- ♦ Bowl Lift Safety
- ♦ Manual Bowl Lift
- Dough Hook
- ♦ Wire Whip
- Beater Paddle
- Stainless Steel Bowl
- ♦ Bowl Locking Handles
- ♦ 3-yr Limited Parts Warranty
- ◆ 1 Year Full Parts & Labor Warranty