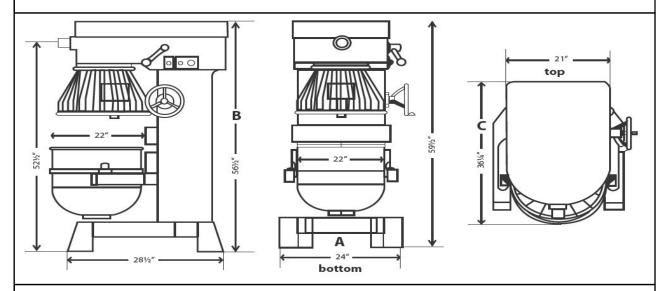

### **Dimensions:**

## Weight:

24" Wide x 56.5" High x 36.25" Depth

880 lbs. Net Weight, 1005 lbs Shipping Weight.

| Speed | Agitator RPM's | Attachment Hub RPM's |  |
|-------|----------------|----------------------|--|
| 1     | 104            | 119                  |  |
| 2     | 197            | 226                  |  |
| 3     | 331            | 380                  |  |