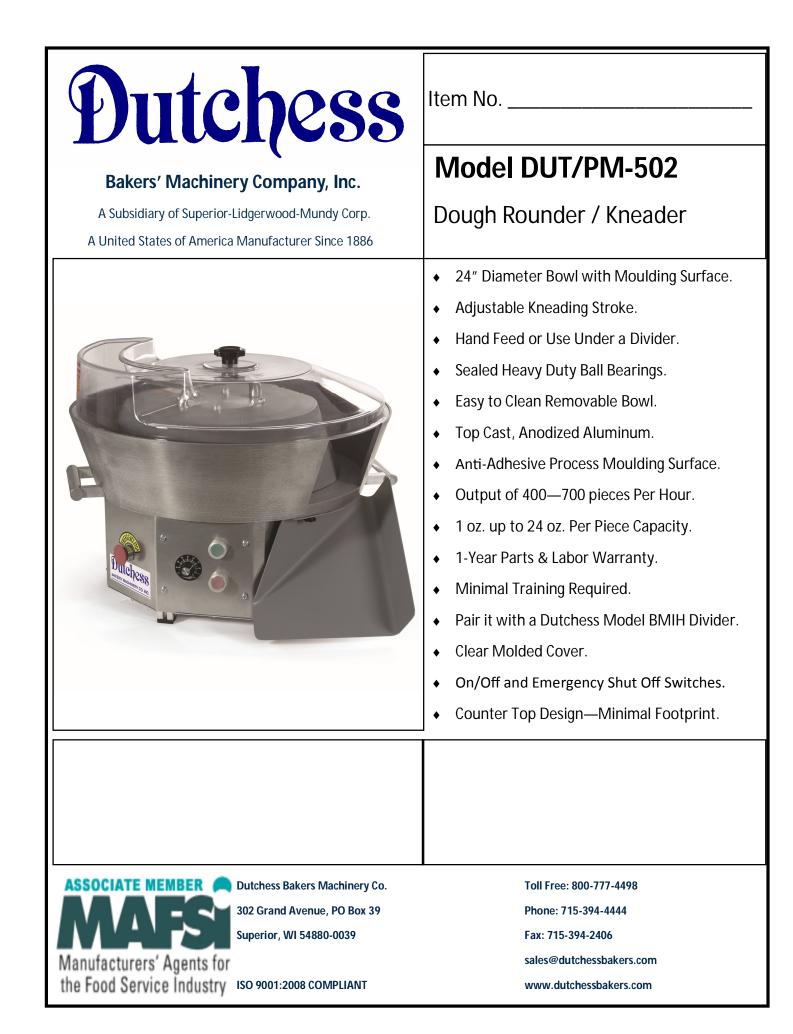

# MODEL DUT/PM-502 DOUGH ROUNDER / KEADER

COUNTER TOP MODEL -

HAND FED or USED UNDER A DOUGH DIVIDER

### OUTPUT:

400 - 700 Pieces per hour from a range of 1-ounce up to 24-ounces per piece

STAINLESS STEEL BASE

ANODIZED ALUMINUM FOOD CONTACT PARTS.

NON-SKID RUBBER FEET

Dutchess Bakers' Machinery Co. Inc., 302 Grand Avenue, Superior, WI 54880-0039