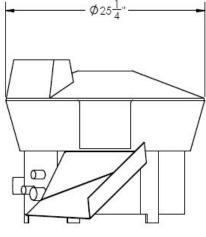

## GENTLE KNEADING ACTION MIMICKS HAND ROUNDING

SIDE VIEW

FRONT VIEW

### DIMENSIONS:

Machine: 29" x 26" x 20" - Moulding Bowl: 24" / Shipping - 29" x 28" x 25" high