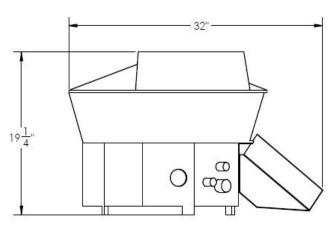

## GENTLE KNEADING ACTION MIMICKS HAND ROUNDING

SIDE VIEW

FRONT VIEW

### DIMENSIONS:

Machine: 29" x 26" x 20" - Moulding Bowl: 24" / Shipping - 29" x 28" x 25" high