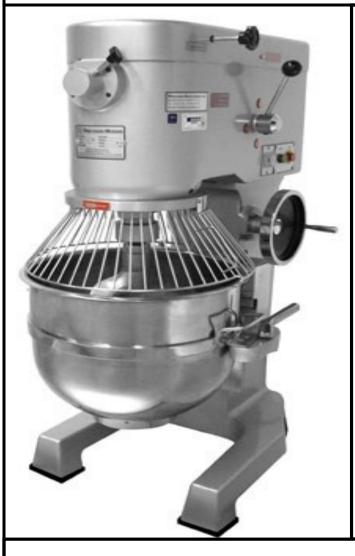

Bakers' Machinery Company, Inc.

A subsidiary of Superior-Lidgerwood-Mundy Corp

Item No.

**Model DUT/HD-60** 

60 Quart Floor Model Pizza Mixer

# Model DUT/HD-60 Floor Model Planetary Mixer

### Standard Features:

- Heavy Duty 4 HP Motor, 208/240/60/3, 16.1 Amp
- ♦ # 12 Attachment Hub
- Gear Driven Transmission
- ◆ 3-Speed with 30-Minute Timer w/Auto Shut-off
- Safety Bowl Guard
- ♦ Bowl Lift Safety
- ♦ Manual Bowl Lift
- ♦ Dough Hook
- ♦ Bowl Dolly
- ♦ Beater Paddle
- ♦ Stainless Steel Bowl
- ♦ Bowl Locking Handles
- ♦ 7-Foot Power Cord
- 7-yr Unconditional Warranty on Gears, Shafts and Transmission
- ♦ Also has Standard 1 / 3 Year Warranty