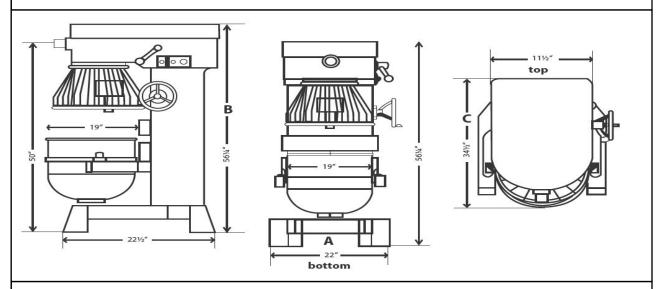

## <u>Dimensions:</u> <u>Weight:</u>

30" Wide x 59.5" High x 34.5" Depth 875 lbs. Net Weight, 995 lbs Shipping Weight.

| Speed | Agitator RPM's | Attachment Hub RPM's |  |
|-------|----------------|----------------------|--|
| 1     | 65             | 74                   |  |
| 2     | 124            | 142                  |  |
| 3     | 208            | 239                  |  |